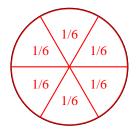

5) Split the shape into 6 equal parts and label each part.

7) Split the shape into 2 equal parts and label each part.

9) Split the shape into 3 equal parts and label each part.

| 1/4 | 1/4 |
|-----|-----|
| 1/4 | 1/4 |

5) Split the shape into 6 equal parts and label each part.

7) Split the shape into 2 equal parts and label each part.

9) Split the shape into 3 equal parts and label each part.