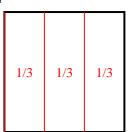

## Partition and label each shape.

**Ex**) Split the shape into 2 equal parts and label each part.

2) Split the shape into 6 equal parts and label each part.

**4)** *Split the shape into 3 equal parts and label each part.* 

## Partition and label each shape.

**Ex**) Split the shape into 2 equal parts and label each part.

2) Split the shape into 6 equal parts and label each part.

4) Split the shape into 3 equal parts and label each part.