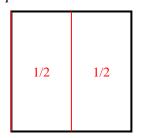

## Partition and label each shape.

**Ex**) Split the shape into 2 equal parts and label each part.

2) Split the shape into 6 equal parts and label each part.

**4)** *Split the shape into 3 equal parts and label each part.* 

## Partition and label each shape.

**Ex**) Split the shape into 2 equal parts and label each part.

2) Split the shape into 6 equal parts and label each part.

4) Split the shape into 3 equal parts and label each part.